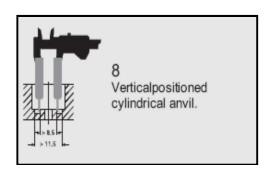

## **INSTRUCTION MANUAL FOR ANVIL SET (208-001)**

3. Pair of anvil with 60° cone Available diameter Ø 9 / Ø12.5

4. Pair of anvil with cylindrical surface 1.5 mm