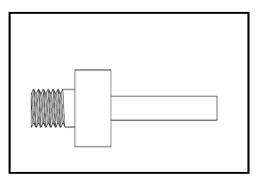

### **INSTRUCTION MANUAL FOR ANVIL SET (208-001)**

1. Anvil holder, right/left with thread M 2.5

2. Pair of anvil with disc Available disc diameter Ø 6 / Ø10 / Ø12.5