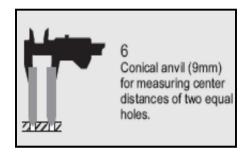

## **INSTRUCTION MANUAL FOR ANVIL SET (208-001)**

3. Pair of anvil with 60° cone Available diameter Ø 9 / Ø12.5

4. Pair of anvil with cylindrical surface 1.5 mm