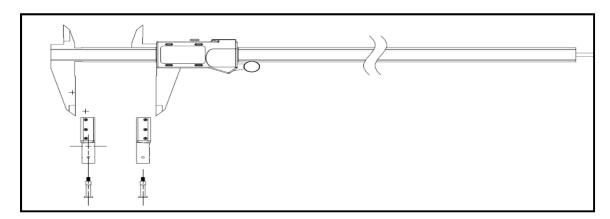

# > Specification

This anvil set enlarges the possibilities of a regular caliper. All are holders slid on the measuring jaw of the caliper. The anvil set makes it possible to execute measurements, which are not possible with a regular caliper, such as measuring internal grooves and center distance.