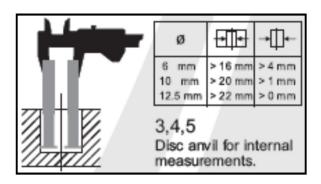

# > Specification

This anvil set enlarges the possibilities of a regular caliper. All are holders slid on the measuring jaw of the caliper. The anvil set makes it possible to execute measurements, which are not possible with a regular caliper, such as measuring internal grooves and center distance.

### **INSTRUCTION MANUAL FOR ANVIL SET (208-001)**

1. Anvil holder, right/left with thread M 2.5

2. Pair of anvil with disc Available disc diameter Ø 6 / Ø10 / Ø12.5