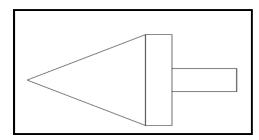

## **INSTRUCTION MANUAL FOR ANVIL SET (208-001)**

3. Pair of anvil with 60° cone Available diameter Ø 9 / Ø12.5

4. Pair of anvil with cylindrical surface 1.5 mm