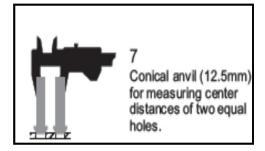

## **INSTRUCTION MANUAL FOR ANVIL SET (208-001)**

3. Pair of anvil with 60° cone Available diameter Ø 9 / Ø12.5

4. Pair of anvil with cylindrical surface 1.5 mm