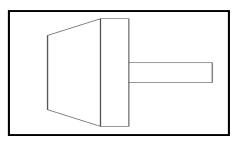

### **INSTRUCTION MANUAL FOR ANVIL SET (208-001)**

1. Anvil holder, right/left with thread M 2.5

2. Pair of anvil with disc Available disc diameter Ø 6 / Ø10 / Ø12.5