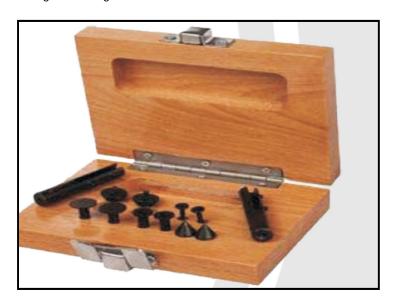

# > Specification

This anvil set enlarges the possibilities of a regular caliper. All are holders slid on the measuring jaw of the caliper. The anvil set makes it possible to execute measurements, which are not possible with a regular caliper, such as measuring internal grooves and center distance.

Code 208-001