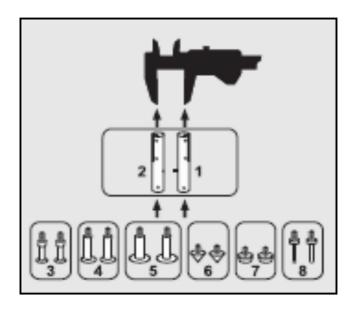

### **INSTRUCTION MANUAL FOR ANVIL SET (208-001)**

1. Anvil holder, right/left with thread M 2.5

2. Pair of anvil with disc Available disc diameter Ø 6 / Ø10 / Ø12.5

## **INSTRUCTION MANUAL FOR ANVIL SET (208-001)**

3. Pair of anvil with 60° cone Available diameter Ø 9 / Ø12.5

4. Pair of anvil with cylindrical surface 1.5 mm