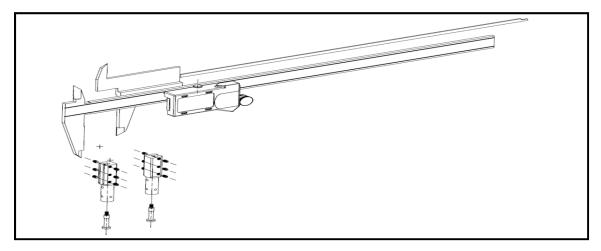

# > Specification

This anvil set enlarges the possibilities of a regular caliper. All are holders slid on the measuring jaw of the caliper. The anvil set makes it possible to execute measurements, which are not possible with a regular caliper, such as measuring internal grooves and center distance.