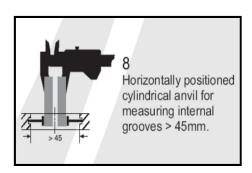

## **INSTRUCTION MANUAL FOR ANVIL SET (208-001)**

3. Pair of anvil with 60° cone Available diameter Ø 9 / Ø12.5

4. Pair of anvil with cylindrical surface 1.5 mm