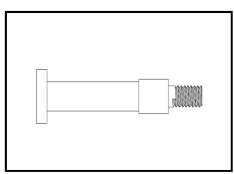

### **INSTRUCTION MANUAL FOR ANVIL SET (208-001)**

1. Anvil holder, right/left with thread M 2.5

2. Pair of anvil with disc Available disc diameter Ø 6 / Ø10 / Ø12.5